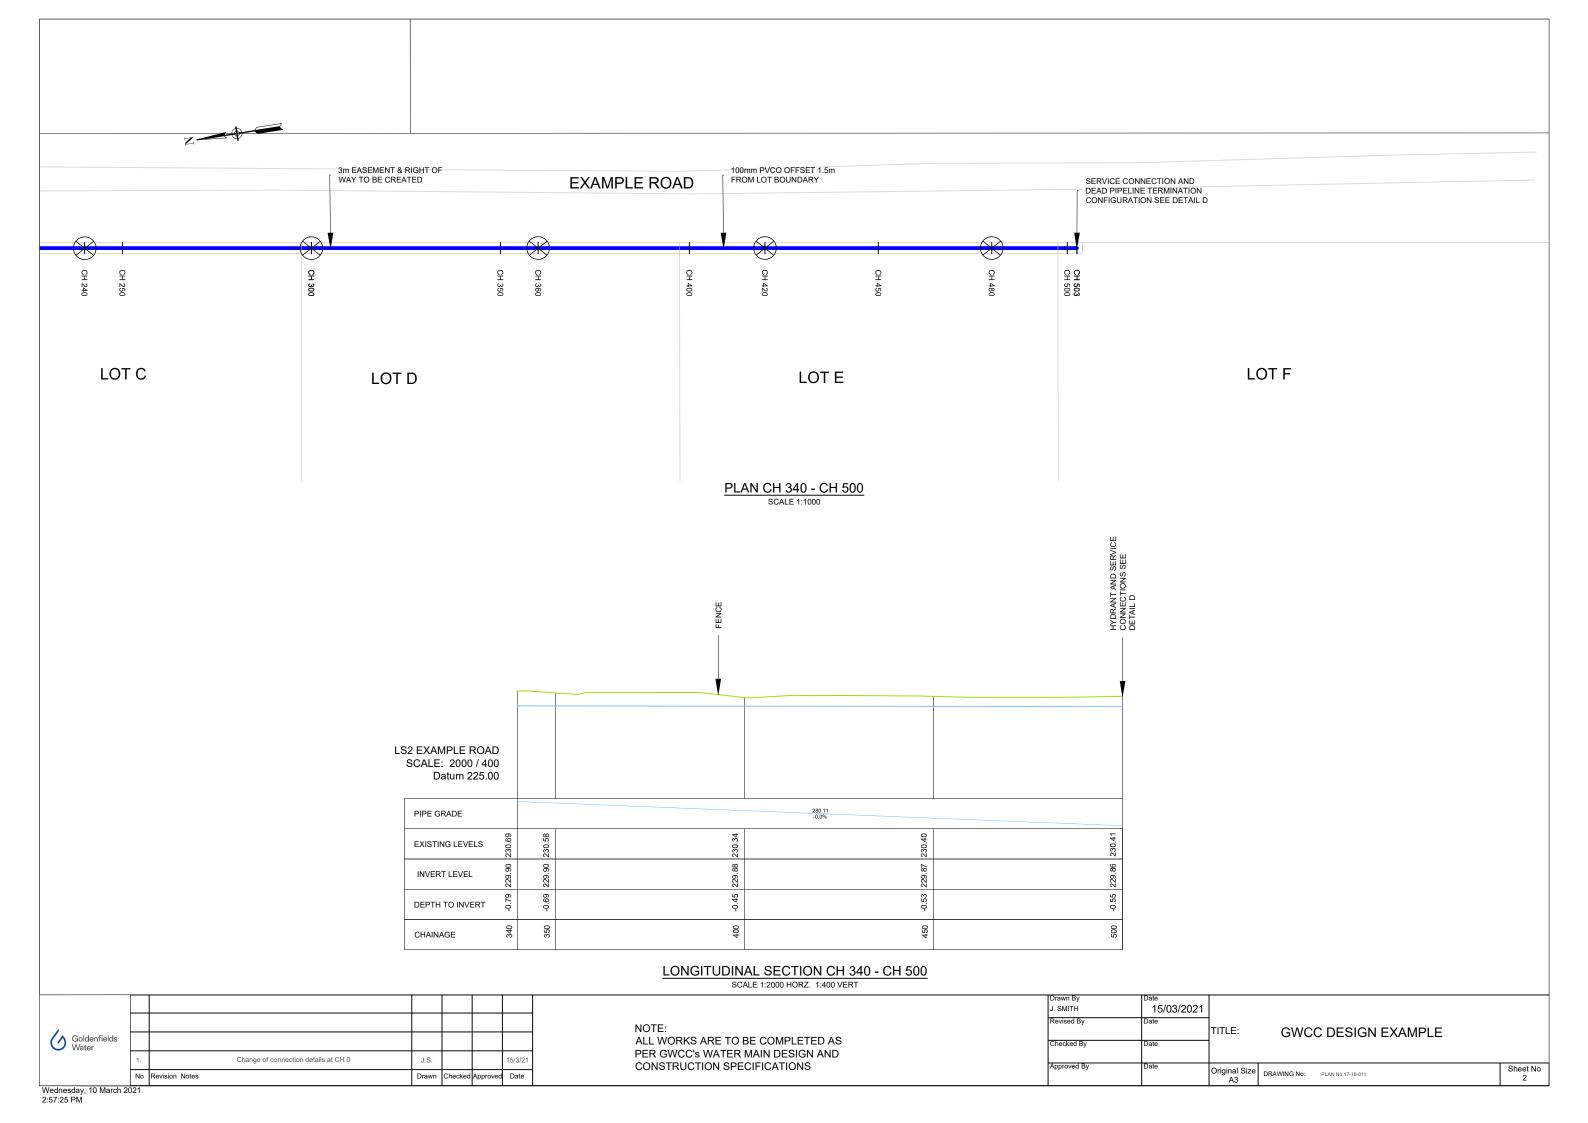

DETAIL E SC SC FL HYDRANT TEE AND HYDRANT TOP AT 60m INTERVALS

| ( |                |     |                                      |       |         |          |         |  |
|---|----------------|-----|--------------------------------------|-------|---------|----------|---------|--|
|   | ✓ Goldenfields |     |                                      |       |         |          |         |  |
|   | Water          | 1.  | Change of connection details at CH 0 | J.S.  |         |          | 15/3/21 |  |
|   |                | No. | Revision Notes                       | Drawn | Checked | Approved | Date    |  |