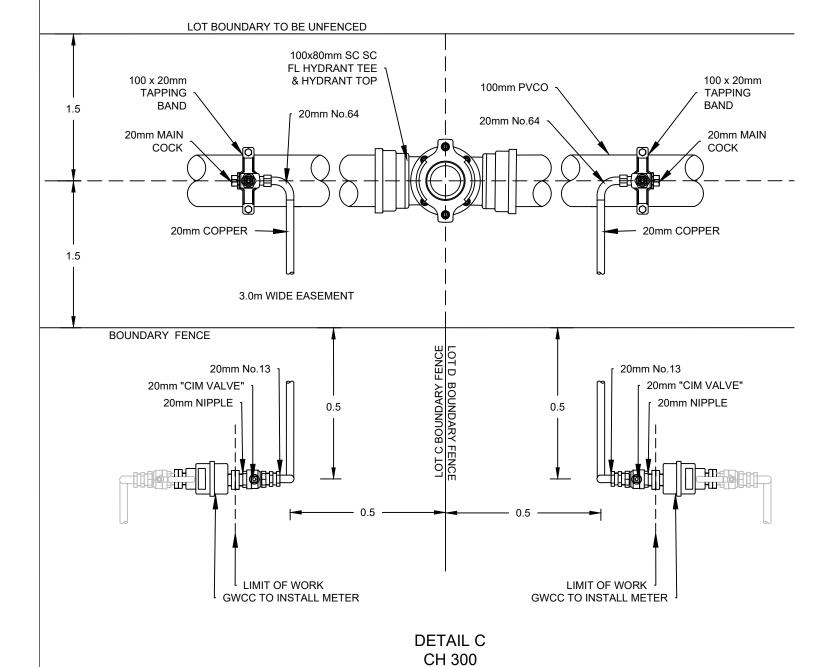

## LOT BOUNDARY TO BE UNFENCED

**DETAIL B** CH 14.3

|   | Goldenfields<br>Water |     |                                      |       |         |          |         |
|---|-----------------------|-----|--------------------------------------|-------|---------|----------|---------|
|   |                       |     |                                      |       |         |          |         |
| 9 |                       | 1.  | Change of connection details at CH 0 | J.S.  |         |          | 15/3/21 |
|   |                       | No. | Revision Notes                       | Drawn | Checked | Approved | Date    |