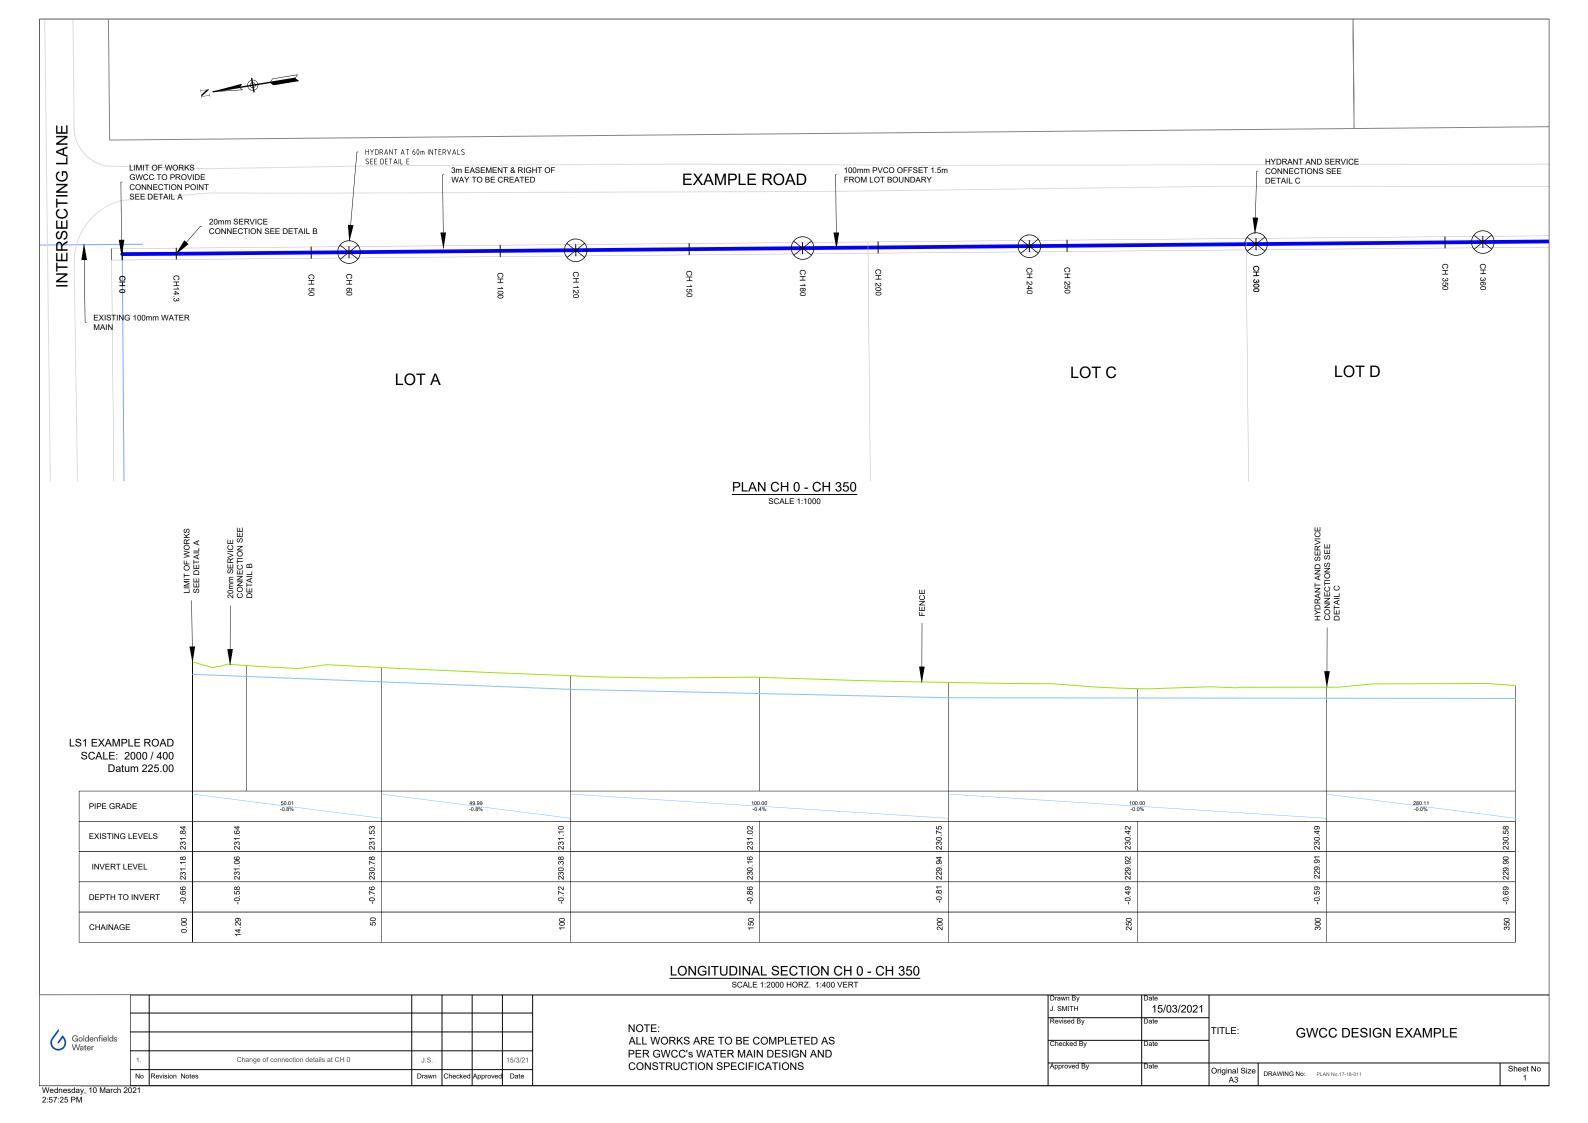

## LOT BOUNDARY TO BE UNFENCED

**DETAIL A** CH 0

## LOT BOUNDARY TO BE UNFENCED

**DETAIL B** CH 14.3

|   | Goldenfields<br>Water |     |                                      |       |         |          |         |
|---|-----------------------|-----|--------------------------------------|-------|---------|----------|---------|
|   |                       |     |                                      |       |         |          |         |
| 9 |                       | 1.  | Change of connection details at CH 0 | J.S.  |         |          | 15/3/21 |
|   |                       | No. | Revision Notes                       | Drawn | Checked | Approved | Date    |