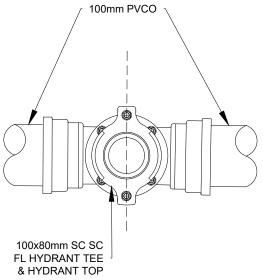

DETAIL E SC SC FL HYDRANT TEE AND HYDRANT TOP AT 60m INTERVALS

| ( |                |     |                                      |       |         |          |         |  |
|---|----------------|-----|--------------------------------------|-------|---------|----------|---------|--|
|   | ✓ Goldenfields |     |                                      |       |         |          |         |  |
|   | Water          | 1.  | Change of connection details at CH 0 | J.S.  |         |          | 15/3/21 |  |
|   |                | No. | Revision Notes                       | Drawn | Checked | Approved | Date    |  |