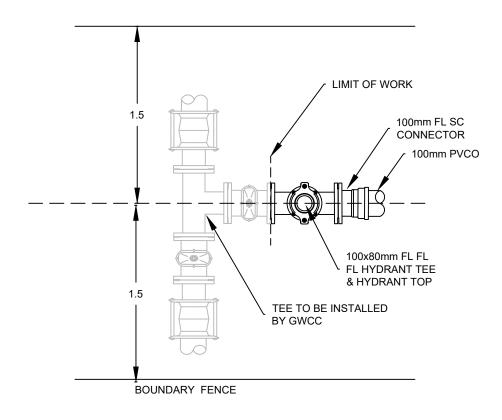

## LOT BOUNDARY TO BE UNFENCED

**DETAIL A** CH 0

ALL WORKS ARE TO BE COMPLETED AS PER GWCC's WATER MAIN DESIGN AND CONSTRUCTION SPECIFICATIONS

15/03/2021 . SMITH TITLE: GWCC DESIGN EXAMPLE Original Size DRAWING No: PLAN No.17-18-011 Sheet No 3

TYPICAL SERVICE CONNECTION