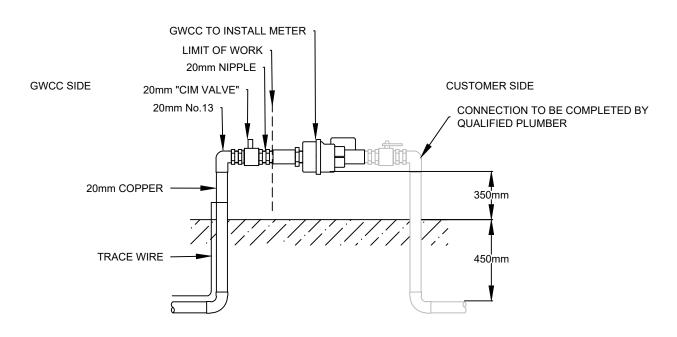

ALL WORKS ARE TO BE COMPLETED AS PER GWCC's WATER MAIN DESIGN AND CONSTRUCTION SPECIFICATIONS

15/03/2021 . SMITH TITLE: GWCC DESIGN EXAMPLE Original Size DRAWING No: PLAN No.17-18-011 Sheet No 3

TYPICAL SERVICE CONNECTION