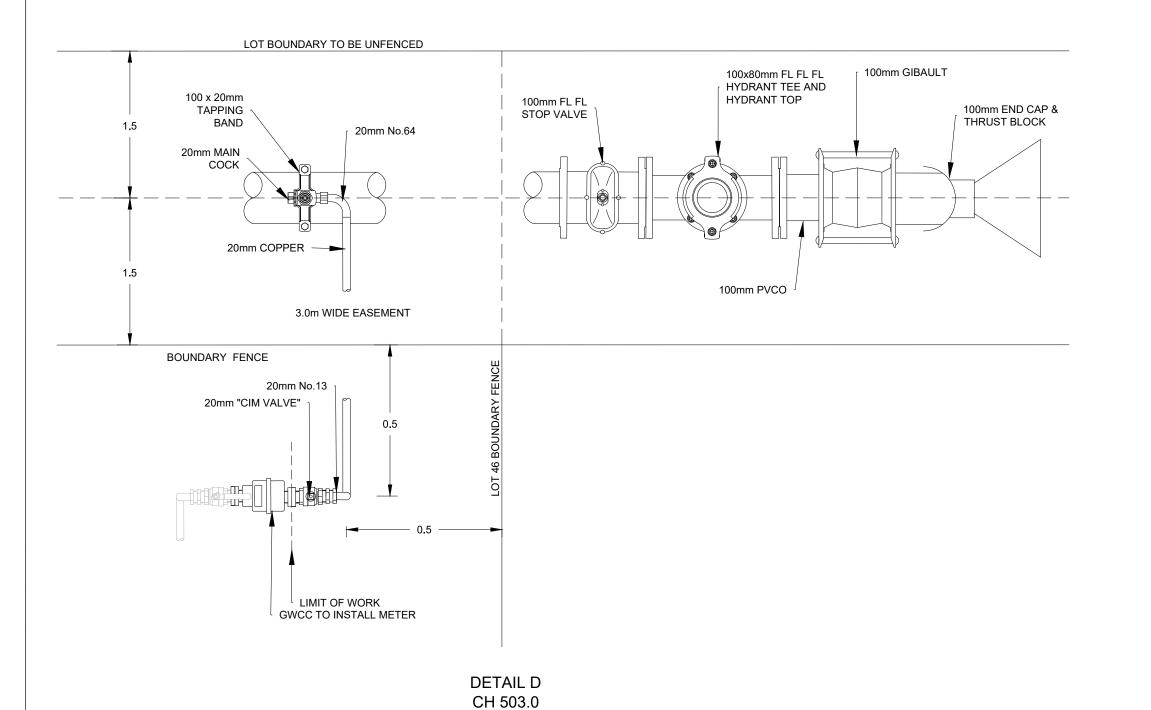

DETAIL E SC SC FL HYDRANT TEE AND HYDRANT TOP AT 60m INTERVALS

| ( |                |     |                                      |       |         |          |         |  |
|---|----------------|-----|--------------------------------------|-------|---------|----------|---------|--|
|   | ✓ Goldenfields |     |                                      |       |         |          |         |  |
|   | Water          | 1.  | Change of connection details at CH 0 | J.S.  |         |          | 15/3/21 |  |
|   |                | No. | Revision Notes                       | Drawn | Checked | Approved | Date    |  |