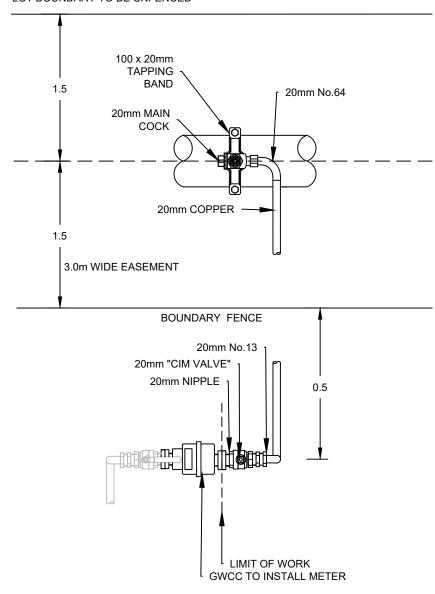

## LOT BOUNDARY TO BE UNFENCED



**DETAIL A** CH 0

## LOT BOUNDARY TO BE UNFENCED



**DETAIL B** CH 14.3

|   | Goldenfields<br>Water |     |                                      |       |         |          |         |
|---|-----------------------|-----|--------------------------------------|-------|---------|----------|---------|
|   |                       |     |                                      |       |         |          |         |
| 9 |                       | 1.  | Change of connection details at CH 0 | J.S.  |         |          | 15/3/21 |
|   |                       | No. | Revision Notes                       | Drawn | Checked | Approved | Date    |

ALL WORKS ARE TO BE COMPLETED AS PER GWCC's WATER MAIN DESIGN AND CONSTRUCTION SPECIFICATIONS

15/03/2021 . SMITH TITLE: GWCC DESIGN EXAMPLE Original Size DRAWING No: PLAN No.17-18-011 Sheet No 3





TYPI